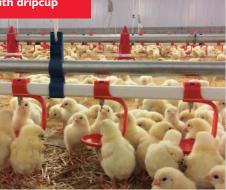

#### **Drinknipple with dripcup**

#### **Dripcups**

- Depending on type of nipple applied, the use of dripcups is recommended
- Dripcups prevent water spillage when using high flow nipples, herewith safe guarding litter quality
- Easy access to nipple thanks to one-armed dripcup design