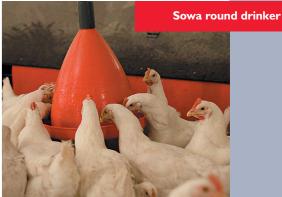

Sowa round drinker

#### Sowa round drinker

- Maintenance free polyethylene product, suitable for broilers, rearing, pullets, layers and breeders
- Highly efficient water supply through 10 mm inside diameter water supply tube, preventing blockage by medication
- Design and choice of material allow easy and efficient cleaning