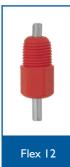

## **Drink nipples performance & application**

| Model               | Cup | ml/min(20cm)<br>Side - Push | Broilers | Rearing | Broilers PS | Layers |
|---------------------|-----|-----------------------------|----------|---------|-------------|--------|
| Classic 10          | V   | <b>X</b> - 80               |          |         | V           | V      |
| Flex 12             | V   | 40 - 50                     | V        | V       |             |        |
| Flex 14HP           | V   | 35 - 85                     | V        | V       | V           | V      |
| Flex 14SP           | X   | 20 - 55                     |          |         | V           | V      |
| Flex 15             | V   | 55 - 85                     | V        | V       |             |        |
| Flex 17HF           | V   | 40 - 80                     | V        | V       | V           | V      |
| Flex 24MP           | V   | 55 - 80                     | V        | V       |             |        |
| Flex 25-2           | X   | 30 - 35                     | V        | V       | V           |        |
| Birds<br>Per nipple | V   |                             | 15 - 16  | 8 - 10  | 6 - 8       | 8 - 10 |
|                     | X   |                             | 12 - 14  | 8 - 10  | 6 - 8       | 8 - 10 |