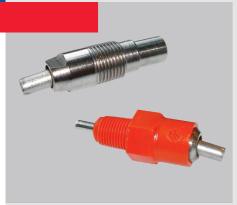

#### **Drinknipples**

#### Nipple drinking systems

- Full range of nipples covering all kinds of poultry
- Square PVC drinker tube for solid and accurate nipple position
- Drink line supported either by aluminium profile, galvanised tube (ø26.7mm) or galvanised perch tube (ø33.7mm)
- Nipple spacing variable, standard 10, 12, 15, 18 or 20 nipples per section (3.03 m) Specials on request
- Drinking system height is adjustable by electric or manual winch
- Suitable for mounting of anti perch wire