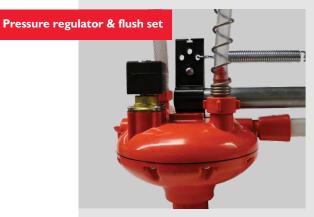

### Water pressure regulator

- Guarantees correct water pressure and water delivery
- For drinking lines > 65 mtr. mid line pressure regulators are recommended

#### **Automatic flush set**

- Provides fresh and cool drinking water
- Keeps the system clean
- Automatically controlled by computer

Perch tube

360° degree side action nipple without ball

360° degree side action nipple with ball