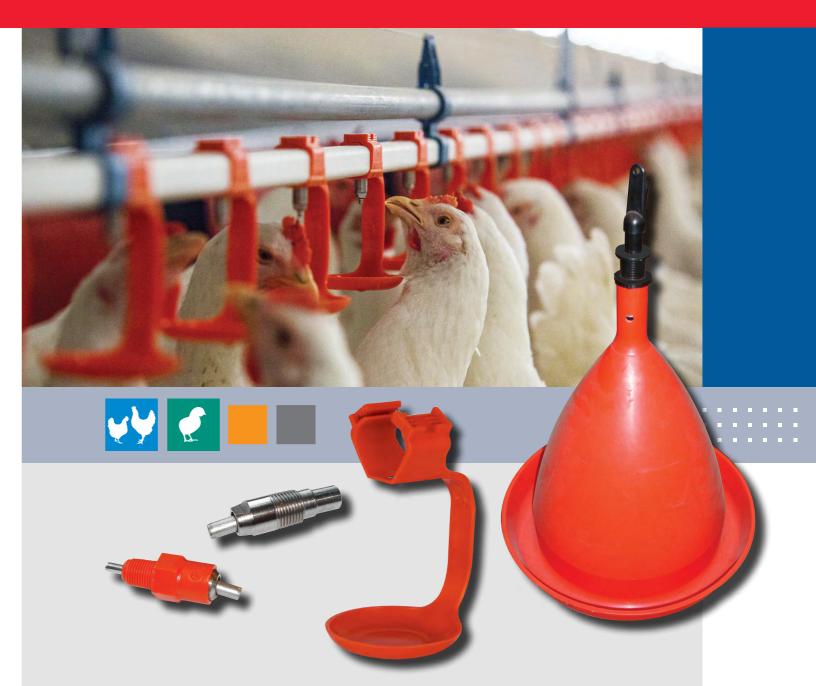

#### **Drinknipples**

#### Nipple drinking systems

- Full range of nipples covering all kinds of poultry
- Square PVC drinker tube for solid and accurate nipple position
- Drink line supported either by aluminium profile, galvanised tube (ø26.7mm) or galvanised perch tube (ø33.7mm)
- Nipple spacing variable, standard 10, 12, 15, 18 or 20 nipples per section (3.03 m) Specials on request
- Drinking system height is adjustable by electric or manual winch
- Suitable for mounting of anti perch wire

#### **Drinknipple with dripcup**

#### **Dripcups**

- Depending on type of nipple applied, the use of dripcups is recommended
- Dripcups prevent water spillage when using high flow nipples, herewith safe guarding litter quality
- Easy access to nipple thanks to one-armed dripcup design

Sowa round drinker

#### Sowa round drinker

- Maintenance free polyethylene product, suitable for broilers, rearing, pullets, layers and breeders
- Highly efficient water supply through 10 mm inside diameter water supply tube, preventing blockage by medication
- Design and choice of material allow easy and efficient cleaning