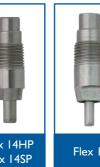

## **Drink nipples performance & application**

| Model               | Cup | ml/min(20cm)<br>Side - Push | Broilers | Rearing | Broilers PS | Layers |
|---------------------|-----|-----------------------------|----------|---------|-------------|--------|
| Classic 10          | V   | <b>X</b> - 80               |          |         | V           | V      |
| Flex 12             | V   | 40 - 50                     | V        | V       |             |        |
| Flex 14HP           | V   | 35 - 85                     | V        | V       | V           | V      |
| Flex 14SP           | X   | 20 - 55                     |          |         | V           | V      |
| Flex 15             | V   | 55 - 85                     | V        | V       |             |        |
| Flex 17HF           | V   | 40 - 80                     | V        | V       | V           | V      |
| Flex 24MP           | V   | 55 - 80                     | V        | V       |             |        |
| Flex 25-2           | X   | 30 - 35                     | V        | V       | V           |        |
| Birds<br>Per nipple | V   |                             | 15 - 16  | 8 - 10  | 6 - 8       | 8 - 10 |
|                     | X   |                             | 12 - 14  | 8 - 10  | 6 - 8       | 8 - 10 |