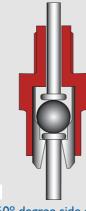

#### **Automatic flush set**

- Provides fresh and cool drinking water
- Keeps the system clean
- Automatically controlled by computer

Perch tube

360° degree side action nipple without ball

360° degree side action nipple with ball