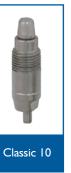

## **Drink nipples performance & application**

| Model               | Cup | ml/min(20cm)<br>Side - Push | Broilers | Rearing | Broilers PS | Layers |
|---------------------|-----|-----------------------------|----------|---------|-------------|--------|
| Classic 10          | V   | <b>X</b> - 80               |          |         | V           | V      |
| Flex 12             | V   | 40 - 50                     | V        | V       |             |        |
| Flex 14HP           | V   | 35 - 85                     | V        | V       | V           | V      |
| Flex 14SP           | X   | 20 - 55                     |          |         | V           | V      |
| Flex 15             | V   | 55 - 85                     | V        | V       |             |        |
| Flex 17HF           | V   | 40 - 80                     | V        | V       | V           | V      |
| Flex 24MP           | V   | 55 - 80                     | V        | V       |             |        |
| Flex 25-2           | X   | 30 - 35                     | V        | V       | V           |        |
| Birds<br>Per nipple | V   |                             | 15 - 16  | 8 - 10  | 6 - 8       | 8 - 10 |
|                     | X   |                             | 12 - 14  | 8 - 10  | 6 - 8       | 8 - 10 |