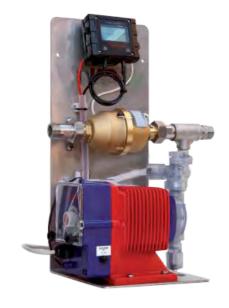

#### **Medicators**

Dealer

Medicators are used to add liquids such as medicine, vitamins, minerals, acids etc. to the drinking water in live stock buildings. Often it concerns expensive additions where accurate dosing is of vital importance. Investing in an accurate and reliable medicator will surely give a return on investment. VDL Agrotech offers a range of mechanical and electric medicators.

V2018302

P.O. Box 8822, 5605 LV Eindhoven, T: +31(0)40 29 25 500 www.vdlagrotech.nl, info@vdlagrotech.nl, F:+31 (0)40 29 25 501

- Nipple drinking systems for poultry
- Systems with or without dripcups
- Easy and thorough to clean and to disinfect
- Accurate regulation of water delivery with on line pressure regulator
- Medicating and vaccinating with medicator pump