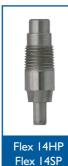

## **Drink nipples performance & application**

| Model               | Cup | ml/min(20cm)<br>Side - Push | Broilers | Rearing | Broilers PS | Layers |
|---------------------|-----|-----------------------------|----------|---------|-------------|--------|
| Classic 10          | V   | <b>X</b> - 80               |          |         | V           | V      |
| Flex 12             | V   | 40 - 50                     | V        | V       |             |        |
| Flex 14HP           | V   | 35 - 85                     | V        | V       | V           | V      |
| Flex 14SP           | X   | 20 - 55                     |          |         | V           | V      |
| Flex 15             | V   | 55 - 85                     | V        | V       |             |        |
| Flex 17HF           | V   | 40 - 80                     | V        | V       | V           | V      |
| Flex 24MP           | V   | 55 - 80                     | V        | V       |             |        |
| Flex 25-2           | X   | 30 - 35                     | V        | V       | V           |        |
| Birds<br>Per nipple | V   |                             | 15 - 16  | 8 - 10  | 6 - 8       | 8 - 10 |
|                     | X   |                             | 12 - 14  | 8 - 10  | 6 - 8       | 8 - 10 |