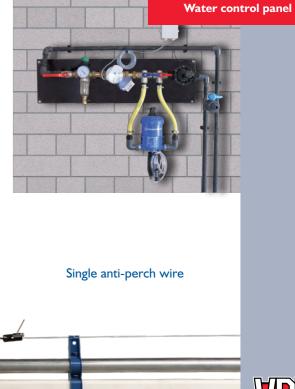

## Water control panel

- Complete with water counter, pressure regulator with gauges and filter
- By-pass connection for medicator

Double anti-perch wire