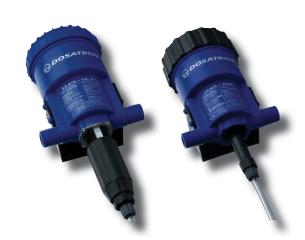

#### **Medicators**

Dealer

Medicators are used to add liquids such as medicine, vitamins, minerals, acids etc. to the drinking water in live stock buildings. Often it concerns expensive additions where accurate dosing is of vital importance. Investing in an accurate and reliable medicator will surely give a return on investment. VDL Agrotech offers a range of mechanical and electric medicators.

V2018302

P.O. Box 8822, 5605 LV Eindhoven, T: +31(0)40 29 25 500 www.vdlagrotech.nl, info@vdlagrotech.nl, F:+31 (0)40 29 25 501

- Nipple drinking systems for poultry
- Systems with or without dripcups
- Easy and thorough to clean and to disinfect
- Accurate regulation of water delivery with on line pressure regulator
- Medicating and vaccinating with medicator pump