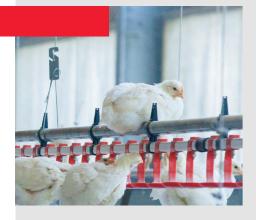

#### Nipple drinking systems

- Full range of nipples covering all kinds of poultry
- Square PVC drinker tube for solid and accurate nipple position
- Drink line supported either by aluminium profile, galvanised tube (ø26.7mm) or galvanised perch tube (ø33.7mm)
- Nipple spacing variable, standard 10, 12, 15, 18 or 20 nipples per section (3.03 m) Specials on request
- Drinking system height is adjustable by electric or manual winch
- Suitable for mounting of anti perch wire