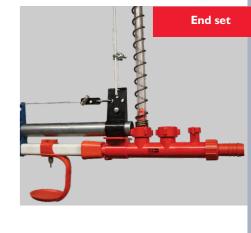

#### Endset

- Endset consists of transparant vent tube and flushing valve
- Water pressure can be checked by the level indicator inside the vent tube