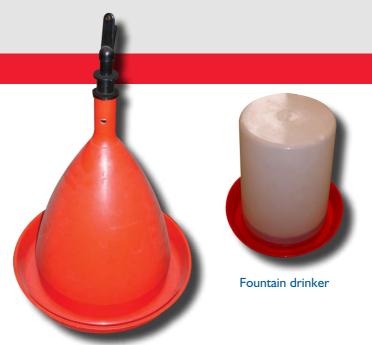

#### Fountain drinker

■ The fountain drinkers of 3 or 5 liter consist of two polyethylene parts and are very suitable for one day old chicks